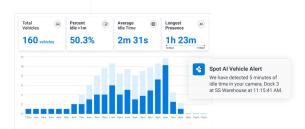

## **Automate security and operations**

Be both reactive *and* proactive with analytics, reporting, and alerts.

- Intelligence dashboards
- Real-time alerts