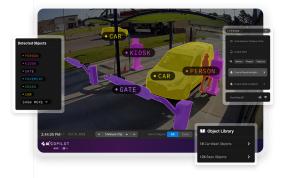

#### **Accelerated search**

Save time with AI-enabled search.

- People and Vehicle Attribute Search
- Face Recognition
- License Plate Search

## **Automate security and operations**

Be both reactive *and* proactive with analytics, reporting, and alerts.

- Intelligence dashboards
- Real-time alerts

#### **AI** assistant

Accelerate and streamline every workflow with AI Copilot: your AI assistant for cameras.