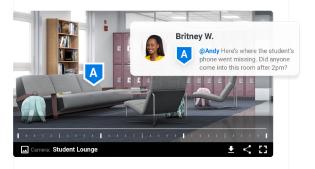

### **Easy collaboration tools**

Share and collaborate on footage using custom Cases to resolve incidents quickly.

#### **AI** assistant

Accelerate and streamline every workflow with AI Copilot: your AI assistant for cameras.