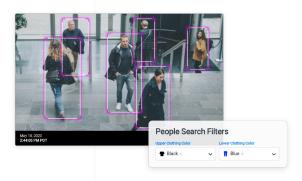

#### **Accelerated search**

Save time with AI-enabled search.

- People and Vehicle Attribute Search
- Face Recognition
- License Plate Search